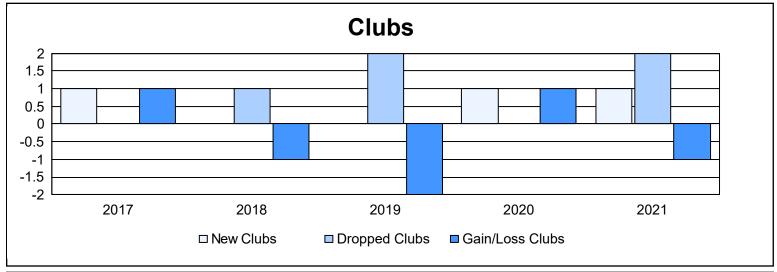

District 12 S As of June 2021 Cumulative

| Year      | New<br>Clubs | Dropped<br>Clubs | Gain/<br>Loss<br>Clubs | New<br>Members | Charter<br>Members | Reinstate<br>Members | Transfer<br>Members | Total<br>Member<br>Added | Total<br>Members<br>Dropped | Gain/<br>Loss<br>Members |
|-----------|--------------|------------------|------------------------|----------------|--------------------|----------------------|---------------------|--------------------------|-----------------------------|--------------------------|
| 2016-2017 | 1            | 0                | 1                      | 183            | 27                 | 4                    | 5                   | 219                      | 151                         | 68                       |
| 2017-2018 | 0            | 1                | -1                     | 136            | 3                  | 11                   | 8                   | 158                      | 256                         | -98                      |
| 2018-2019 | 0            | 2                | -2                     | 93             | 1                  | 3                    | 3                   | 100                      | 202                         | -102                     |
| 2019-2020 | 1            | 0                | 1                      | 44             | 31                 | 3                    | 8                   | 86                       | 102                         | -16                      |
| 2020-2021 | 1            | 2                | -1                     | 58             | 7                  | 4                    | 3                   | 72                       | 130                         | -58                      |
| Average   | 1            | 1                | 0                      | 103            | 14                 | 5                    | 5                   | 127                      | 168                         | -41                      |